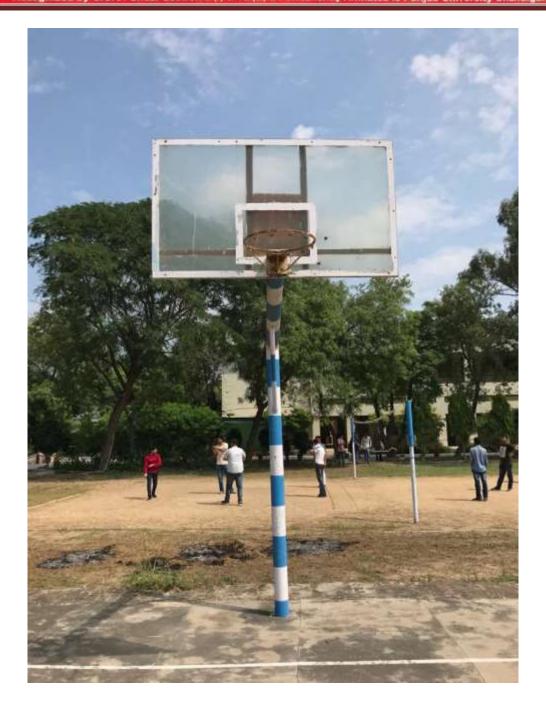

#### > Basketball Court

Postgraduate Multi Faculty Premier College KILLIANWALI, DISTT. SRI MUKTSAR SAHIB (Pb.) - 151211

NAAC Accredited Grade "B"

Postgraduate Multi Faculty Premier College
KILLIANWALI, DISTT. SRI MUKTSAR SAHIB (Pb.) - 151211
NAAC Accredited Grade "B"