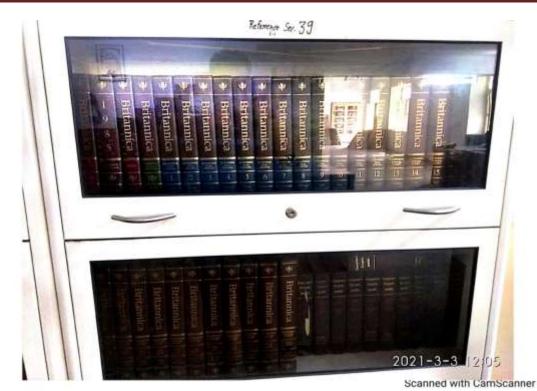

### INSIDE VIEW OF THE LIBRARY

Reading Room

Book-Bank Facility for needy students

E- Library

Open Shelf System

Postgraduate Multi Faculty Premier College KILLIANWALI, DISTT. SRI MUKTSAR SAHIB (Pb.) - 151211 NAAC Accredited Grade "B"