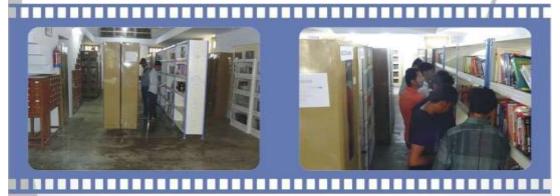

### INSIDE VIEW OF THE LIBRARY

Reading Room

Book-Bank Facility for needy students

E- Library

Open Shelf System

Postgraduate Multi Faculty Premier College KILLIANWALI, DISTT. SRI MUKTSAR SAHIB (Pb.) - 151211 NAAC Accredited Grade "B"

### > Open Book Shelves