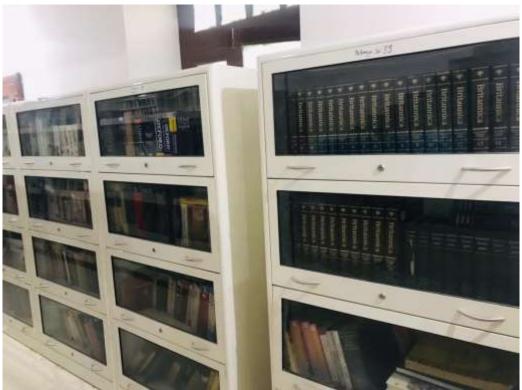

### INSIDE VIEW OF THE LIBRARY

Reading Room

Book-Bank Facility for needy students

E- Library

Open Shelf System

Postgraduate Multi Faculty Premier College KILLIANWALI, DISTT. SRI MUKTSAR SAHIB (Pb.) - 151211 NAAC Accredited Grade "B"

### > Book Bank Facility

Postgraduate Multi Faculty Premier College KILLIANWALI, DISTT. SRI MUKTSAR SAHIB (Pb.) - 151211

NAAC Accredited Grade "B"

Recognized by U.G.C. Under Section 2 (f) & 12 (B) & Permanently Affiliated to Panjab University Chandigarh