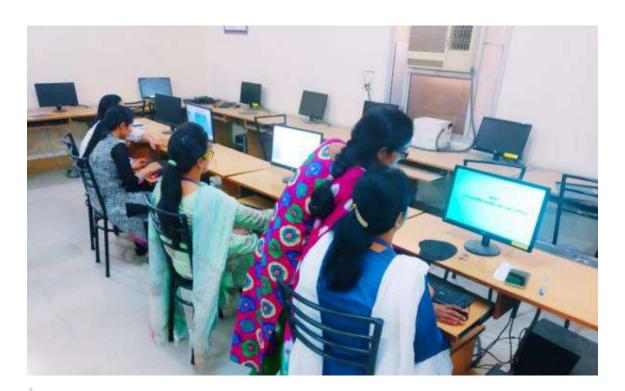

### 3. Computer Laboratories

**Computer Lab** 

KILLIANWALI, DISTT. SRI MUKTSAR SAHIB (Pb.) - 151211 NAAC Accredited Grade "B"