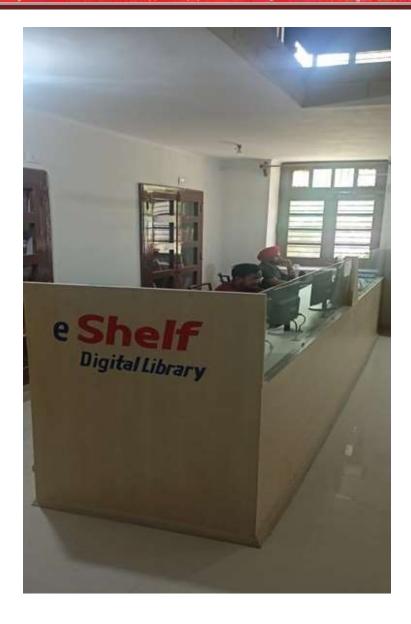

### INSIDE VIEW OF THE LIBRARY

Reading Room

Book-Bank Facility for needy students

E- Library

Open Shelf System

Postgraduate Multi Faculty Premier College KILLIANWALI, DISTT. SRI MUKTSAR SAHIB (Pb.) - 151211 NAAC Accredited Grade "B"