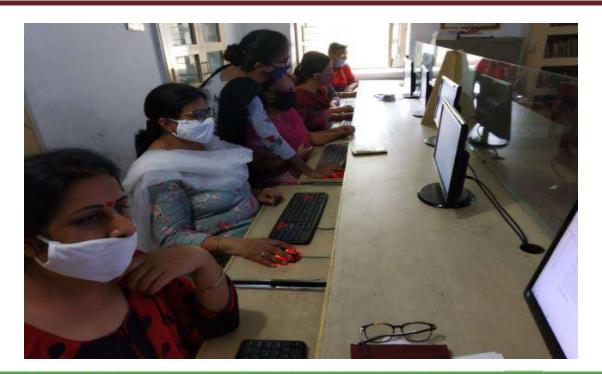

### INSIDE VIEW OF THE LIBRARY

Reading Room

Book-Bank Facility for needy students

E- Library

Open Shelf System

Postgraduate Multi Faculty Premier College KILLIANWALI, DISTT. SRI MUKTSAR SAHIB (Pb.) - 151211 NAAC Accredited Grade "B"