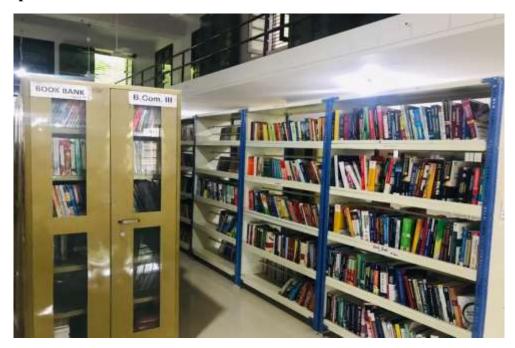

### INSIDE VIEW OF THE LIBRARY

Reading Room

Book-Bank Facility for needy students

E- Library

Open Shelf System

Postgraduate Multi Faculty Premier College KILLIANWALI, DISTT. SRI MUKTSAR SAHIB (Pb.) - 151211 NAAC Accredited Grade "B"

### > Book Bank Facility

Postgraduate Multi Faculty Premier College KILLIANWALI, DISTT. SRI MUKTSAR SAHIB (Pb.) - 151211

NAAC Accredited Grade "B"

Recognized by U.G.C. Under Section 2 (f) & 12 (B) & Permanently Affiliated to Panjab University Chandigarh