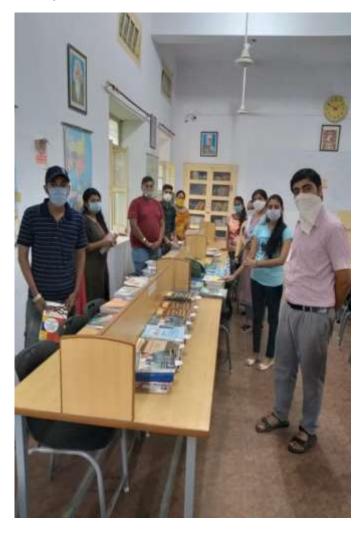

### INSIDE VIEW OF THE LIBRARY

Reading Room

Book-Bank Facility for needy students

E- Library

Open Shelf System

Postgraduate Multi Faculty Premier College KILLIANWALI, DISTT. SRI MUKTSAR SAHIB (Pb.) - 151211 NAAC Accredited Grade "B"